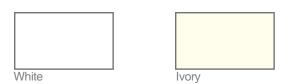

The pure neutral shade and the matt surface do not only add life and depth to images, but also make large areas of text easy to read. Master is suitable for all types of printed matter. Master comes in two different shades and has a raw surface which gives that special "paper feeling".

## Ideal for:

- advertising materials
- text and picture books
- annual reports
- envelopes
- letter paper, etc.
- covers,
- postcards
- business cards.

| COLOR  | SIZES     | WEIGHTS (GSM) |
|--------|-----------|---------------|
| White  | 25" X 38" | 90, 100, 120  |
| vviile | 26" X 40" | 200, 270, 300 |
| Ivory  | 25" X 38" | 90, 100, 120  |
|        | 26" X 40" | 200, 270      |