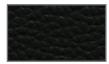

| COLOR         | SIZES             | WEIGHTS (GSM) |
|---------------|-------------------|---------------|
|               |                   |               |
| Classic Black | 28 1/3" x 40 1/8" | 120,230,360   |
| Classic Brown | 28 1/3" x 40 1/8" | 120,230,360   |
| Classic White | 28 1/3" x 40 1/8" | 120,230,360   |
| Minimal Black | 28 1/3" x 40 1/8" | 120,230,360   |
| Classic Brown | 28 1/3" x 40 1/8" | 120,230,360   |
| Ethnic White  | 28 1/3" x 40 1/8" | 120,230,360   |
|               |                   |               |

Classic Black

Classic Brown

**Classic Brown** 

Ethnic White