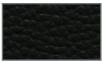

| COLOR         | SIZES             | WEIGHTS (GSM) |
|---------------|-------------------|---------------|
|               |                   |               |
| Classic Black | 28 1/3" x 40 1/8" | 120,230,360   |
| Classic Brown | 28 1/3" x 40 1/8" | 120,230,360   |
| Classic White | 28 1/3" x 40 1/8" | 120,230,360   |
| Minimal Black | 28 1/3" x 40 1/8" | 120,230,360   |
| Classic Brown | 28 1/3" x 40 1/8" | 120,230,360   |
| Ethnic White  | 28 1/3" x 40 1/8" | 120,230,360   |
|               |                   |               |

Classic Black

Classic Brown

**Classic Brown** 

Ethnic White