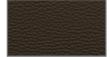

| COLOR         | SIZES             | WEIGHTS (GSM) |
|---------------|-------------------|---------------|
|               |                   |               |
| Classic Black | 28 1/3" x 40 1/8" | 120,230,360   |
| Classic Brown | 28 1/3" x 40 1/8" | 120,230,360   |
| Classic White | 28 1/3" x 40 1/8" | 120,230,360   |
| Minimal Black | 28 1/3" x 40 1/8" | 120,230,360   |
| Classic Brown | 28 1/3" x 40 1/8" | 120,230,360   |
| Ethnic White  | 28 1/3" x 40 1/8" | 120,230,360   |
|               |                   |               |

Classic Black

Classic Brown

**Classic Brown** 

Ethnic White